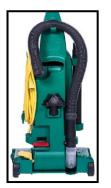

13.5" Pro Cup Single Motor Upright with On Board Tool

The Pro Cup Upright Vacuum has powerful suction, ready-to-use attachments, this dirt cup upright vacuum cleaner can clean a variety of surfaces that include bare floor, high carpet, and upholstered furniture. You can easily remove dirt from every nook and corner. The extension wand, long power cord, and five surface height settings, help you conveniently clean thoroughly. The lightweight design makes the vacuum easy to move from room to room and transport from level to level.

- 13.5" Cleaning Path Width
- Lightweight 11.25 lbs. without cord
- Includes a crevice tool, combination dusting brush / upholstery tool & Extension wand
- Attachments store in back of vacuum
- Carry handle
- 5 Position height adjustment
- 8 Amp
- 3 Stage Filtration
- 30 Ft. Cord
- Unit dimensions 12"L x 13.5"W x 41.25"H
- 1 Year Warranty

**Specifications** 

Model: BGU1937T

Vacuum Width: 13.5 inches Weight: 11.25 lbs.

Amps: 8

Power Cord: 30 feet Sound Level: dBA Height Adjustment: Yes

**UPC:** 011120234190